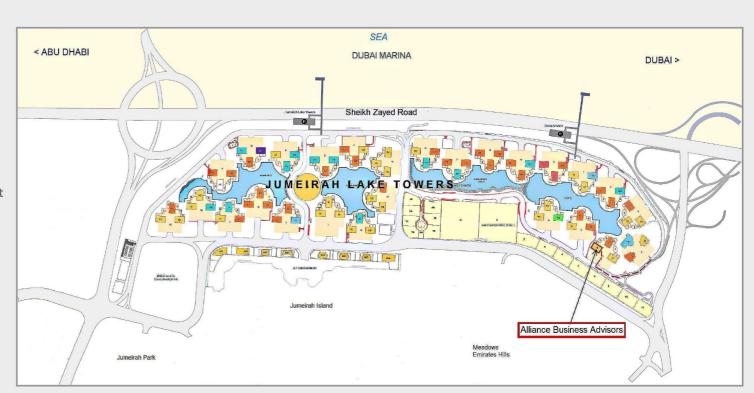

# Address and location map Alliance Business Advisors

### **Alliance Business Advisors**

Swiss Tower Office 204 Jumeirah Lake Towers Dubai

Tel: + 974 452 07 77 Fax + 974 447 07 99

e-mail: main@alliance-dubai.net www.alliance-dubai.net

## From Dubai:

- Sheikh Zayed Road exit 32 to Al Naseem St / Al Marsa St.
- Follow direction JLT.
- As you enter the JLT area first block on right hand side.

## From Abu Dhabi:

- Sheikh Zayed Road exit 32 to Jumeirah Lake Towers / Emirates Hills.
- Follow direction JLT.
- As you enter the JLT area first block on right hand side.